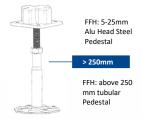

#### Pedestal Options

Alu Head Steel pedestal standart. Tubular pedestals with threaded rod available upon request.

#### Stringers

Recommended for additional lateral stability in the following applications:

Upto 610mm heights: clip-on stringer system Above 610mm height: screw-down stringer system