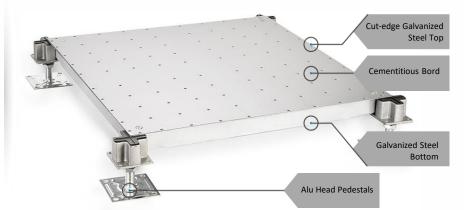

### STEEL CEMENTITIOUS

For: Office use

600\*600\*35 mm Concrete core, Bottom 0.60mm, Top 0.60mm thick galvanized steel sheet covered, encapsulated panel

#### Panels

| Thickness:     | 35mm Nominal     |
|----------------|------------------|
| System Weight: | 13.2kg/m Nominal |
| Panel Size:    | 600mm x 600mm    |
| Core Material: | Cementitious     |
| Category:      | Loose lay        |

#### Pedestal Options

Alu Head Steel pedestal standart. Tubular pedestals with threaded rod available upon request.